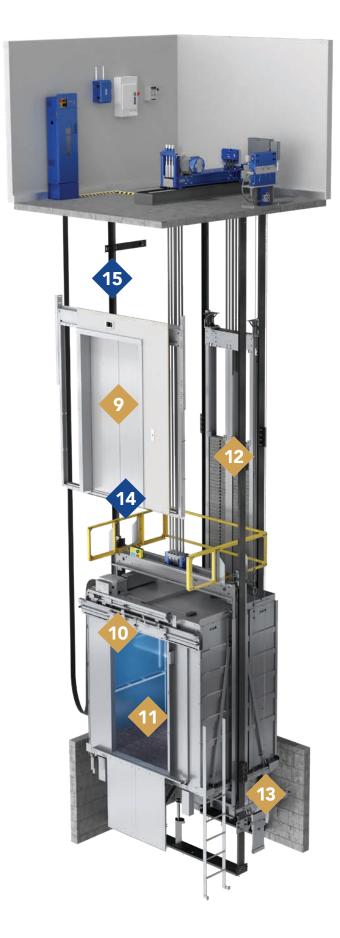

#### **Standard Upgrades**

- **1** Controller with Otis ONE™ IoT and ReGen™ drive
- In-car control panel
- 3 Landing fixtures and hall signage
- 4 Gearless machine & Pulse™ electronic system
- 5 Belts with car and counterweight interfaces

#### **Key Options**

- 6 Car door operator
- Car interior (panel, ceiling, floor)
- 8 Governor

Visuals are illustrational purposes only, components and their position may vary depending on installation and location.