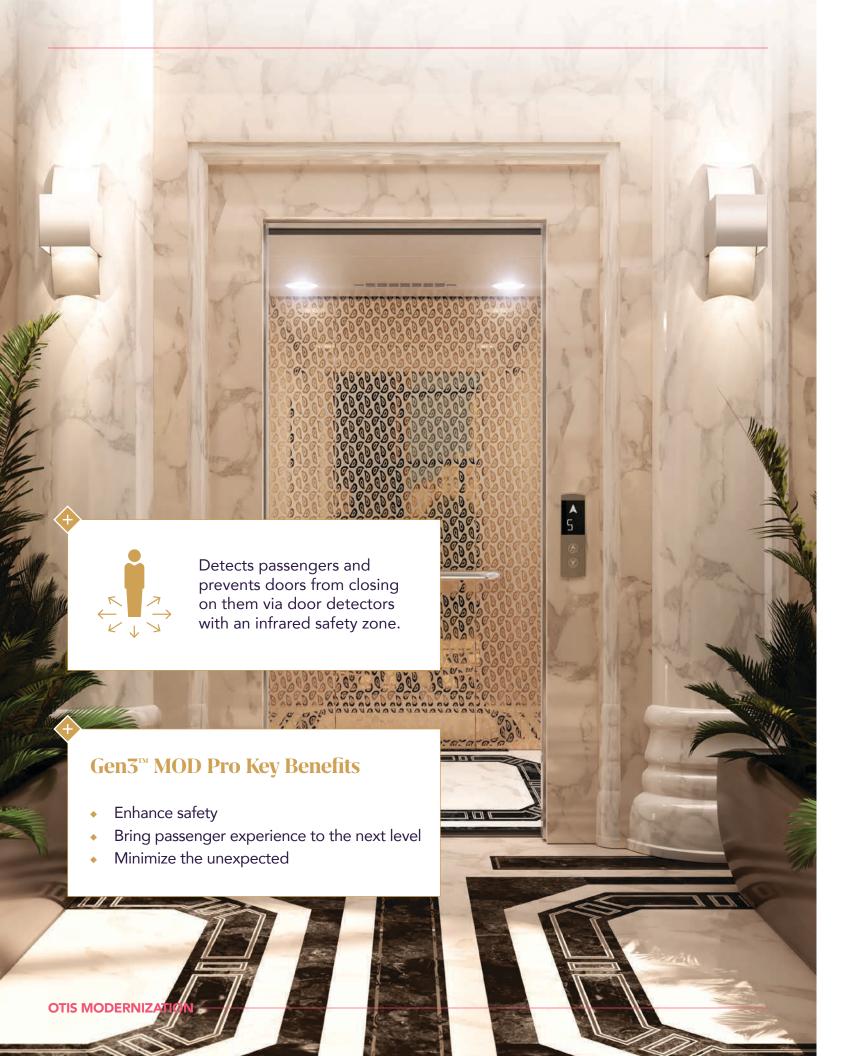

**Detect passengers and prevent doors** from closing via door detectors with an infrared safety zone.

### Gen3™ MOD Pro Package

With this package, we install most of the key components available on new equipment into your existing elevator, with minimal onsite disruption and the ability to keep the landing doors system.

#### **Standard Upgrades**

- ◆ All Gen3™ MOD Plus Standard upgrades
- Landing door control
- Complete car door system
- Complete car, including new contemporary aesthetics
- New counterweight
- New safety brake and governor