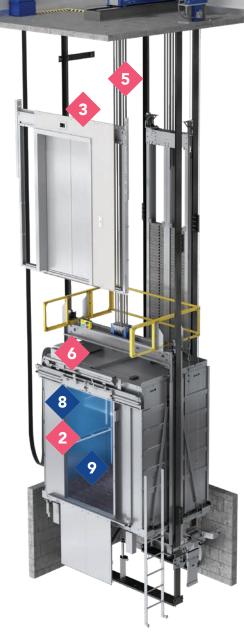

#### **Standard Upgrades**

- Controller with Otis ONE<sup>™</sup> IoT and ReGen<sup>™</sup> drive
- Car Operating Panel (COP) 2
- Landing fixtures and hall signage 3
- Gearless machine & Pulse<sup>™</sup> electronic system
- Belts with car and counterweight interfaces
- Car door operator
- **Overspeed Governor**

#### **Key Options**

- eView™ in-car display 8
- Car interior (panel, ceiling, floor) 9

#### Energy efficient gearless machine with synchronous permanent magnet motor.

#### Gen3<sup>™</sup> MOD Plus Key Benefits

- Enhance safety ٠
- Boost sustainability ٠
- Improve performance and reliability ٠

6 A

Detects passengers and prevents doors from closing on them via door detectors with an infrared safety zone.