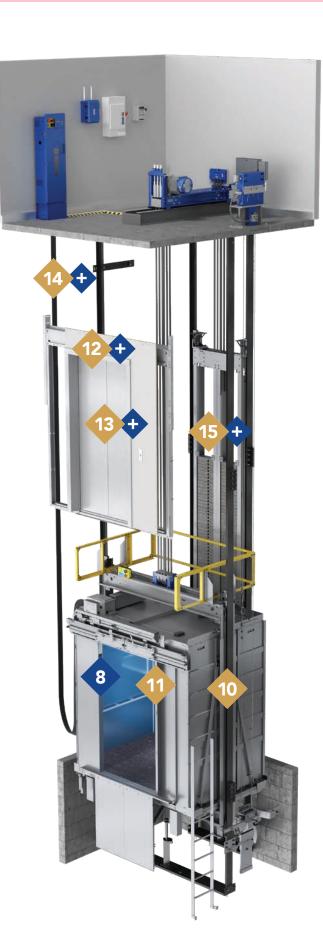

## **Gen3™ MOD Plus Package**

This package provides a replacement of the elevator's key components, and includes: a connected control system, a gearless machine, coated steel belts and our ReGen<sup>™</sup> drive.

#### **Standard Upgrades**

- Controller with Otis ONE<sup>™</sup> IoT and ReGen<sup>™</sup> drive
- Car Operating Panel (COP) 2
- Landing fixtures and hall signage 3
- Gearless machine & Pulse<sup>™</sup> electronic system
- Belts with car and counterweight interfaces
- Car door operator
- **Overspeed Governor**

#### **Key Options**

- eView™ in-car display 8
- Car interior (panel, ceiling, floor) 9

#### ◆ All Gen3<sup>™</sup> MOD Plus Standard upgrades

- Ocmplete car, with new safety gear
- 1 New interior design
- 12 Keep landing door headers
- 🚯 Keep door jamb, sill or existing landing door
- 👍 Keep guiderails & brackets
- **(15)** Keep counterweight

#### **Key Options**

Ð

- eView<sup>™</sup> in-car display
- NEW landing door headers
- NEW door jamb, sill or existing landing door
- NEW guiderails & brackets
  - NEW counterweight