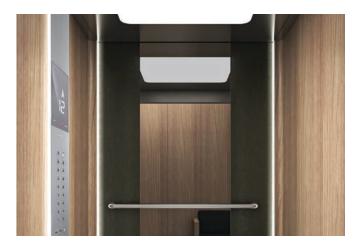

#### **Key Options**

- eView™ in-car display 8
- Car interior (panel, ceiling, floor) 9

#### ◆ All Gen3<sup>™</sup> MOD Plus Standard upgrades

- Ocmplete car, with new safety gear
- 1 New interior design
- 12 Keep landing door headers
- 🚯 Keep door jamb, sill or existing landing door
- 👍 Keep guiderails & brackets
- **(15)** Keep counterweight

#### **Key Options**

Ð

- eView<sup>™</sup> in-car display
- NEW landing door headers
- NEW door jamb, sill or existing landing door
- NEW guiderails & brackets
  - NEW counterweight