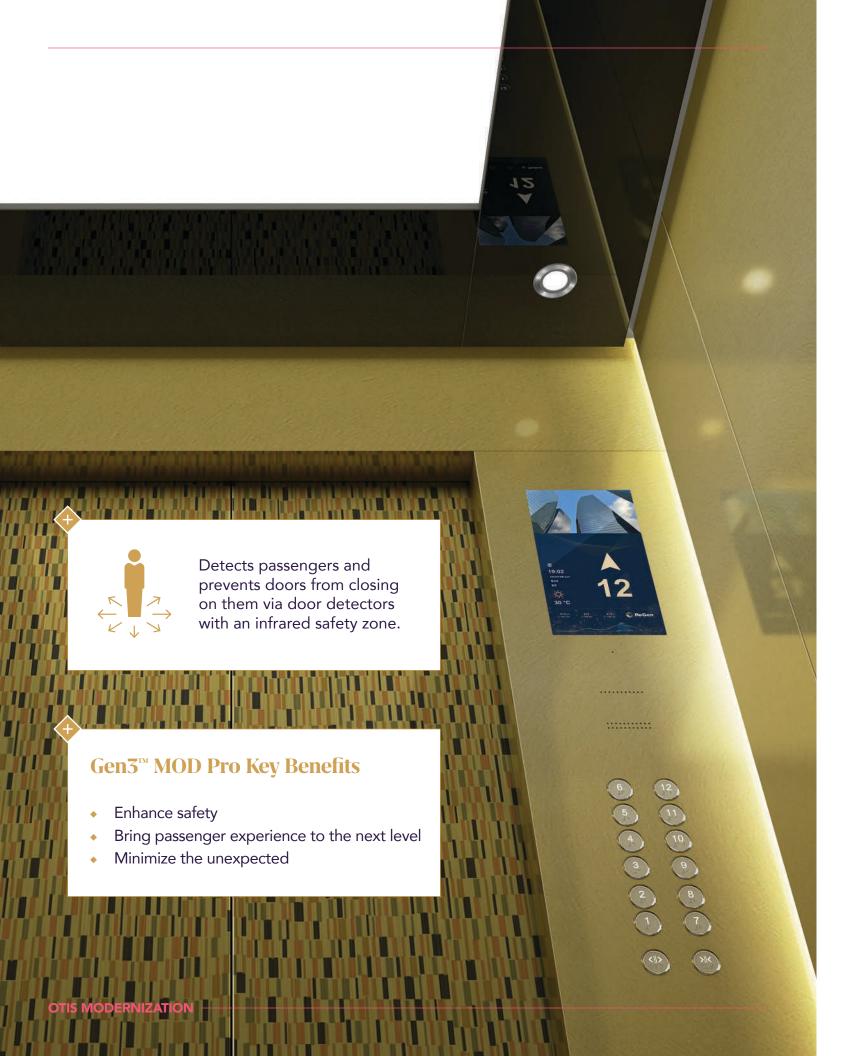

**Detect passengers and** prevent doors from closing via door detectors with an infrared safety zone.

### Gen3™ MOD Pro Package

With this package, we install most of the key components available on new equipment into your existing elevator, with minimal onsite disruption and the ability to keep the landing doors system.

### **Standard Upgrades**

- ◆ All Gen3™ MOD Plus Standard upgrades
- Landing door control
- 1 Complete car door system
- Complete car, including new contemporary aesthetics
- 13 New counterweight
- New safety brake and governor