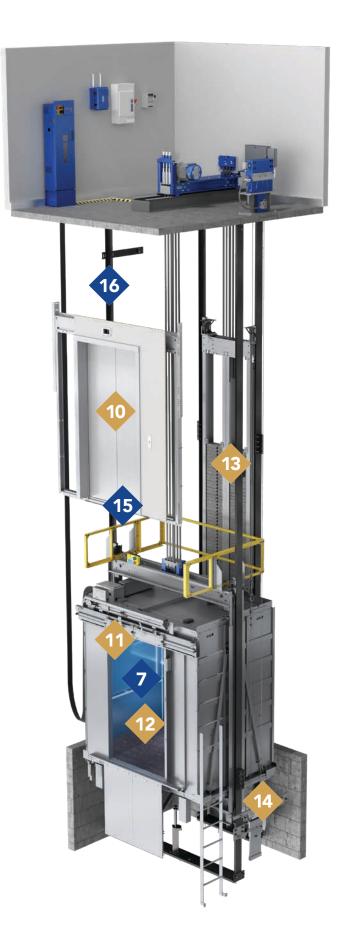

**OTIS MODERNIZATION** 

This package provides a replacement of the elevator's key components, and includes: a connected control system, a gearless machine, suspension belts and our ReGen™ drive.

### **Standard Upgrades**

- **1** Controller with Otis ONE™ IoT and ReGen™ drive
- 2 In-car control panel
- 3 Landing fixtures and hall signage
- 4 Gearless machine & Pulse™ electronic system
- 5 Belts with car and counterweight interfaces

### **Key Options**

- 6 Car door operator
- Smart Screen in-car display
- 8 Car interior (panel, ceiling, floor)
- **9** Governor