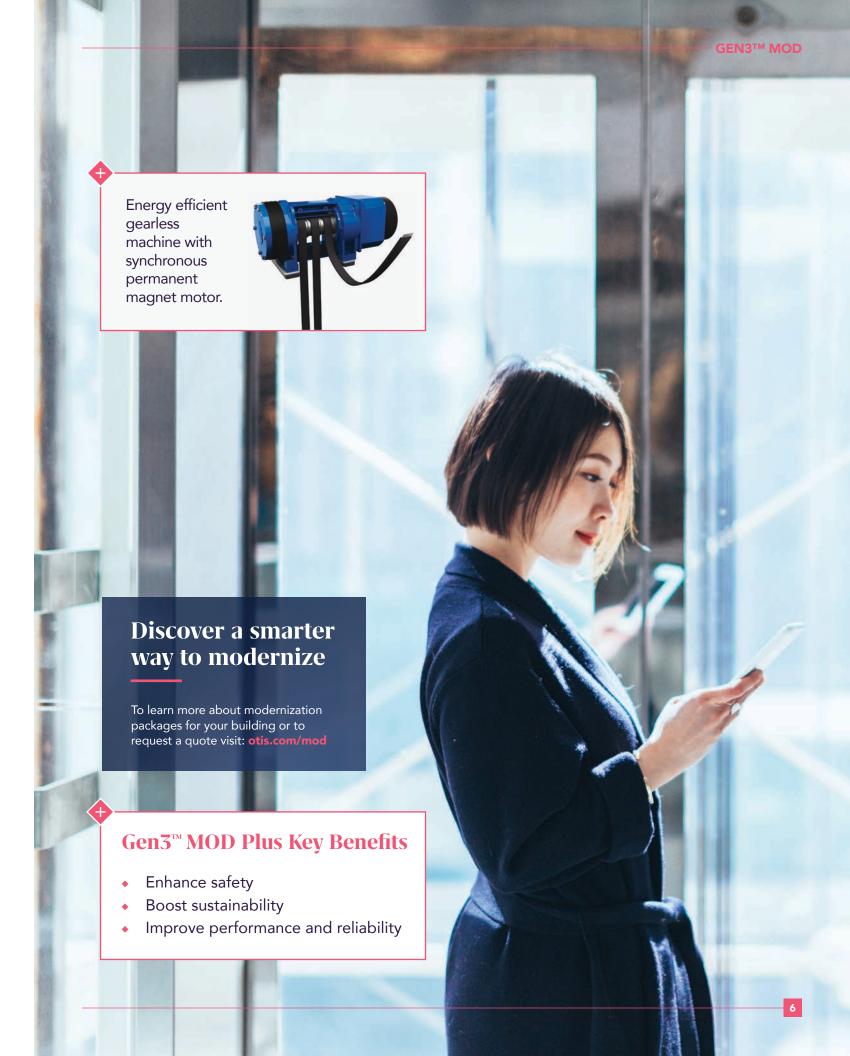

#### **IMPROVE PERFORMANCE AND RELIABILITY**

Minimize unexpected outages and obsolescence issues with new electronic control system and a gearless machine.

Receive real-time data insights and access remote services.\* \*where available

### **BOOST SUSTAINABILITY**

Reduce energy consumption up to 50% vs. legacy non-regenerative geared systems, and up to 75% vs. hydraulic ones, with our ReGen™ drive and Gen3™ MOD technology.

Remove the need for oil with our coated steel belt design.