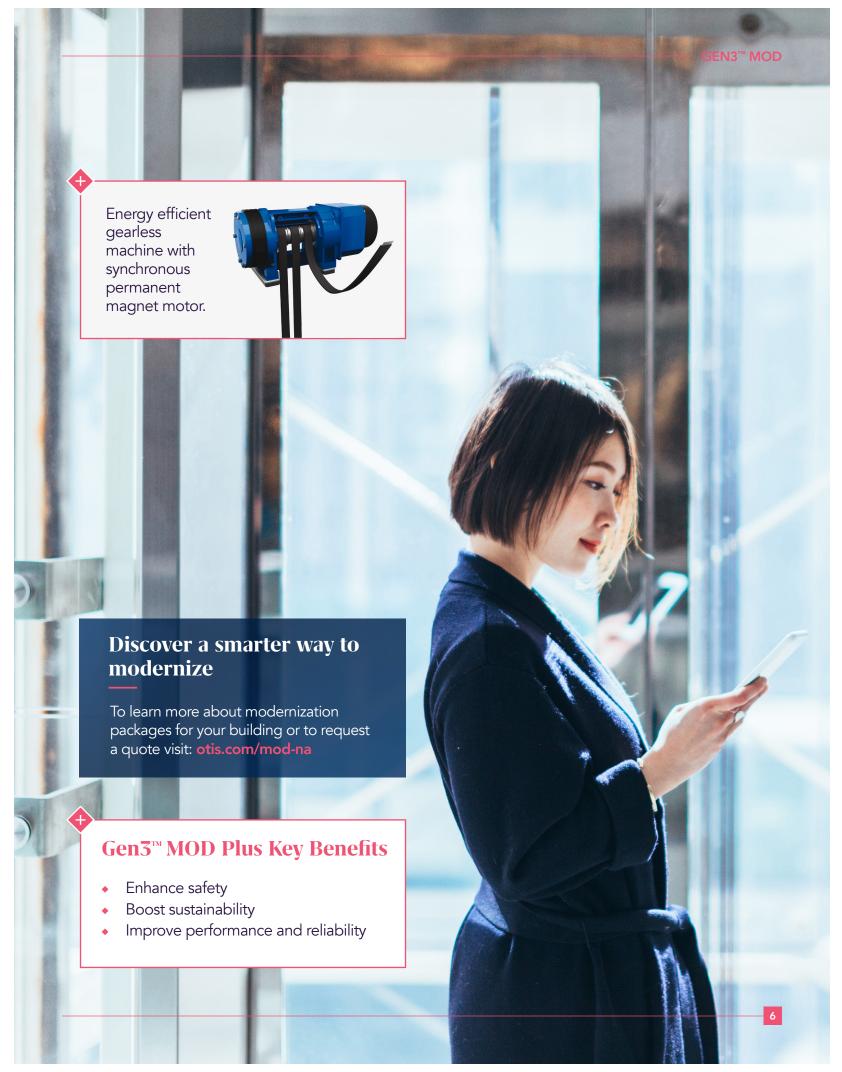

## Gen3™ MOD Plus Package

This package provides a replacement of the elevator's key components and includes: a connected control system, a gearless machine, suspension belts and our ReGen<sup>™</sup> drive.

#### **Standard Upgrades**

- Controller with Otis ONE™ IoT and ReGen drive
- 2 In-car control panel
- 3 Landing fixtures and hall signage
- Gearless machine & Pulse™ electronic system
- **5** Belts with car and counterweight interfaces
- Overspeed governor
- Car door operator

#### **Gen3™ MOD Pro Key Benefits**

- Enhance safety
- Improve performance and reliability
- Boost sustainability
- Bring passenger experience to the next level
- Minimize the unexpected

GEN3<sup>™</sup> MOD