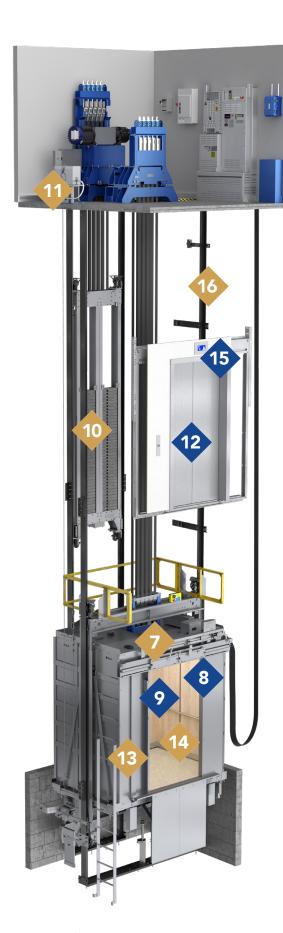

#### **Standard Upgrades**

- All Gen3 MOD Plus upgrades
- Car door operator
- New counterweight
- New safety brake and overspeed governor
- Complete car door system
- 4 Complete car, including new interior
- New guiderails & brackets

#### **Key Options**

- 8 eView<sup>™</sup> in-car display
- Compass® 360 destination management system
- 12 Landing door control (roller and rails)
- Keep door jamb, sill and/or existing landing doors

Visuals are for illustrational purposes only, components and their position may vary depending on installation and location.