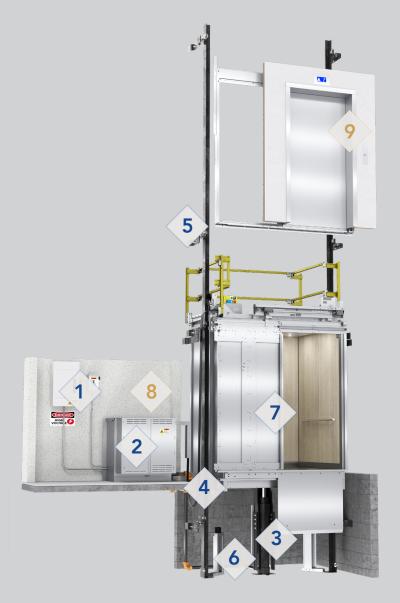

## Gen3™ MOD Plus Package

This package provides a replacement of the elevator's key components and includes: a connected control system, a gearless machine, suspension belts and our ReGen<sup>™</sup> drive.

#### **Standard Upgrades**

- Controller with Otis ONE™ IoT and ReGen drive
- 2 In-car control panel
- 3 Landing fixtures and hall signage
- Gearless machine & Pulse™ electronic system
- **5** Belts with car and counterweight interfaces
- Overspeed governor
- Car door operator

#### **Key Options**

- **8** eView<sup>™</sup>
- Oar interior (panel, ceiling, floor)
- Compass® 360 destination management system