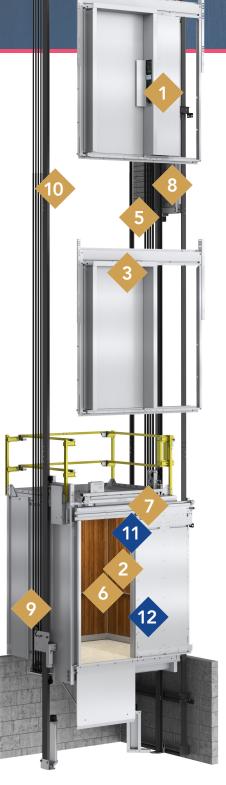

## Upgrade to Gen3™ MOD Pro

#### **Key Components Installed**

- Controller with Otis ONE™ and ReGen Drive
- 2 In-car control panel
- Landing fixtures and hall signage
- Gearless machine & Pulse™ electronic system
- 5 Polyurethane coated stainless steel traction belts
- 6 Complete car with new design
- Complete car door system
- 8 New counterweight
- New safety brake and overspeed governor
- New guiderails & brackets

#### **Key Options**

- eView<sup>™</sup> in-car display
- Compass® 360 destination management system