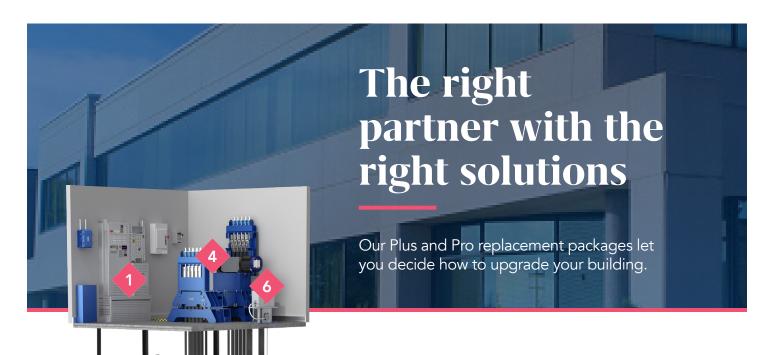

## Gen3™ MOD Plus Package

This package provides a replacement of the elevator's key components and includes: a connected control system, a gearless machine, suspension belts and our ReGen<sup>™</sup> drive.

#### **Standard Upgrades**

- Controller with Otis ONE™ IoT and ReGen drive
- 2 In-car control panel
- 3 Landing fixtures and hall signage
- Gearless machine & Pulse™ electronic system
- **5** Belts with car and counterweight interfaces
- Overspeed governor
- Car door operator

#### **Key Options**

- **8** eView<sup>™</sup>
- Oar interior (panel, ceiling, floor)
- Compass® 360 destination management system