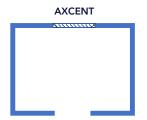

### **AXCENT**

An Axcent panel as a focal point, drawing attention and creates a unique and memorable look. Breaks up monotony and injects personality into a space.