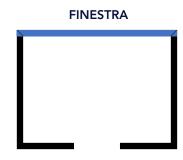

### **FINESTRA**

Inspired by the architectural layout of a traditional window, the Finestra creates balance, symmetry, and visual interest within a composition.

It creates a harmonious and aesthetically pleasing arrangement reminiscent of architectural symmetry.