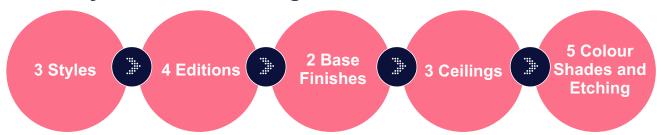

### A Wide Variety Of Options

| 3 STYLES | 4 EDITIONS | 2 BASE FINISH | 3 CEILINGS | 5 COLOURS &<br>SPECIAL FINISHES |
|----------|------------|---------------|------------|---------------------------------|
| CLASSIC  | AXCENT     | HAIRLINE      | CD61       | REGULAR WITH WOVEN              |
| OMEGA    | TRIFECTA   | MIRROR        | CD62       | BRONZE WITH LEATHER             |
| ZETA     | FINESTRA   |               | CD63       | CHAMPAGNE WITH RHOMBUS          |
|          | OMNIVERA   |               |            | ROSE GOLD WITH PAISLEY          |
|          |            |               |            | BLACK WITH ARRAY                |
|          |            |               |            |                                 |

### Choose your Modular design. >360 Combinations