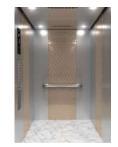

# Five Special Finishes

### CLASSIC

**ROSE GOLD-OMNIVERA** 

A Classic combination of stainless steel hairline or mirror finish in the colours of the range in signature modular designs. The visual appeal of this design contributes to a sense of modernity, sophistication, and architectural harmony.