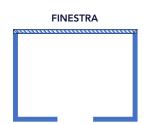

### **FINESTRA**

Inspired by the architectural layout of a traditional window, the Finestra creates balance, symmetry, and visual interest within a composition.

It creates a harmonious and aesthetically pleasing arrangement reminiscent of architectural symmetry.