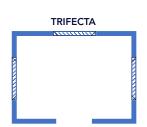

#### **TRIFECTA**

A Trifecta or three parts achieves balance, harmony, and visual appeal. Each part complements and enhances the others, creating a cohesive and well-balanced composition.