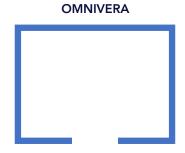

### **OMNIVERA**

Omnivera creates a feeling of uniformity and infinity. A burst of design in all encompassing sense. This design makes for oneness amongst many- and blending into surroundings while retaining identity.