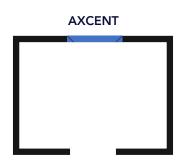

### **AXCENT**

An Axcent panel as a focal point, drawing attention and creates a unique and memorable look. Breaks up monotony and injects personality into a space.