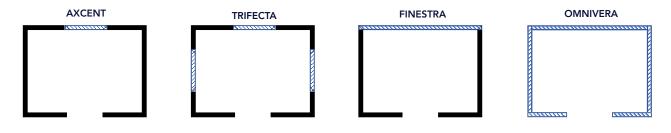

### **Four Editions**

### **AXCENT**

An Axcent panel as a focal point, drawing attention and creates a unique and memorable look. Breaks up monotony and injects personality into a space.

#### **TRIFECTA**

A Trifecta or three parts achieves balance, harmony, and visual appeal. Each part complements and enhances the others, creating a cohesive and well-balanced composition.

### **FINESTRA**

Inspired by the architectural layout of a traditional window, the Finestra creates balance, symmetry, and visual interest within a composition.

It creates a harmonious and aesthetically pleasing arrangement reminiscent of architectural symmetry.

### **OMNIVERA**

Omnivera creates a feeling of uniformity and infinity. A burst of design in all encompassing sense. This design makes for oneness amongst many- and blending into surroundings while retaining identity.