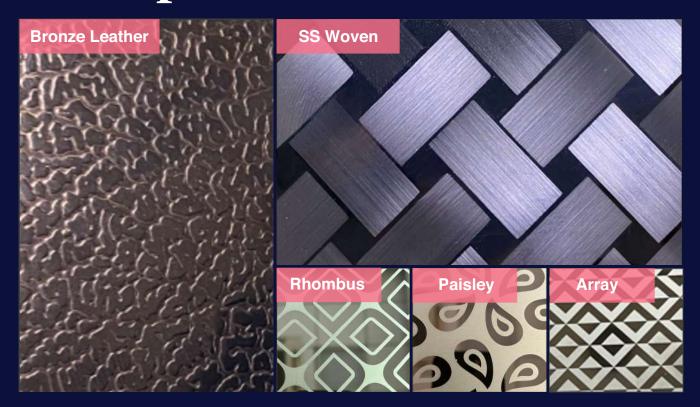

### A Wide Variety Of Options

| 3 STYLES | 4 EDITIONS | 2 BASE FINISH | 3 CEILINGS | 5 COLOURS &<br>SPECIAL FINISHES |
|----------|------------|---------------|------------|---------------------------------|
| CLASSIC  | AXCENT     | HAIRLINE      | CD61       | REGULAR WITH WOVEN              |
| OMEGA    | TRIFECTA   | MIRROR        | CD62       | BRONZE WITH LEATHER             |
| ZETA     | FINESTRA   |               | CD63       | CHAMPAGNE WITH RHOMBUS          |
|          | OMNIVERA   |               |            | ROSE GOLD WITH PAISLEY          |
|          |            |               |            | BLACK WITH ARRAY                |
|          |            |               |            |                                 |