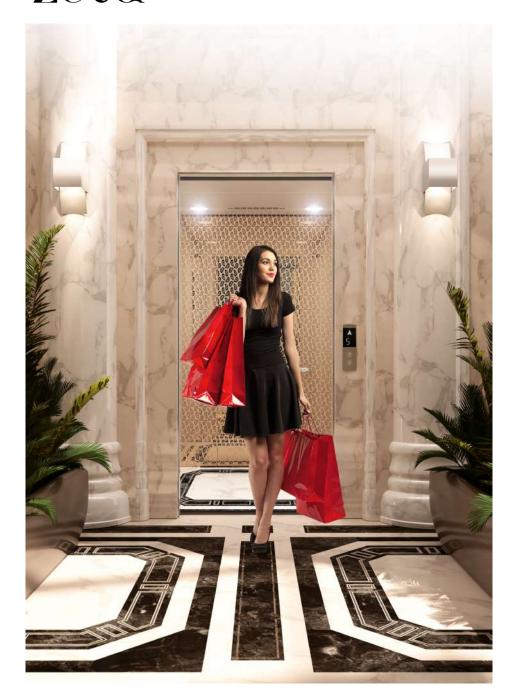

### CLASSIC

**ROSE GOLD-OMNIVERA** 

A Classic combination of stainless steel hairline or mirror finish in the colours of the range in signature modular designs. The visual appeal of this design contributes to a sense of modernity, sophistication, and architectural harmony.