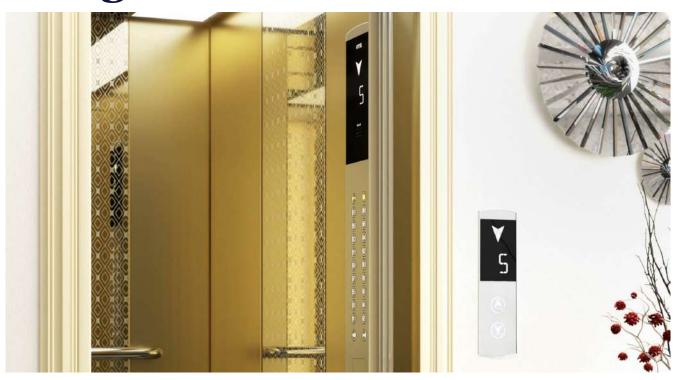

|                                                    |                                               |                                      |
| zeta    | Annum.                                    |                                                    |                                               |                                      |

| Base finish ———        | Base finish   | SS Hairline                    | SS Mirror finish             |
|------------------------|---------------|--------------------------------|------------------------------|
| SS Hairline/mirror ——— | Special Panel | 5 choices in hairline colours/ | 5 choices in mirror colours/ |
| SS Etched finish       |               | etched patterns                | etched patterns              |

### **Range of Fixtures**



### Choose your Modular design. >360 Combinations



### **CEILINGS**

**CD 63** 



#### **HBP17**



#### COP21



### OTIS Create-Personalize your project



#### **EXPERIENCE A FULL SUITE OF PERSONALIZED DESIGN TOOLS AND RESOURCES**

Whether you're an architect looking to configure models and make structural decisions, a developer navigating complex planning requirements or anyone in between, it's easier to explore new possibilities and make informed decisions based on the unique needs of your project.

#### YOUR PROJECT STAGE



#### **YOUR PROJECT STAGE**

#### **OTIS CREATE**

Simplify elevator system planning with recommended configurations, customized performance details and more - all in a few clicks.

#### **OTIS WEB PLAN LITE**

Explore our intuitive tool for planning and des