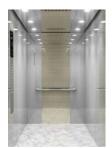

ase finish   | Base finish SS Hairline SS Mirror finish          |                                                 |
|---------------|---------------------------------------------------|-------------------------------------------------|
| Special Panel | 5 choices in hairline colours/<br>etched patterns | 5 choices in mirror colours/<br>etched patterns |

### **Available Five Stainless Steel Shades**

Silver, Black, Bronze, Rose Gold, Champagne Gold- Mirror and Hairline



# Five Special Finishes



### CLASSIC





**ROSE GOLD-OMNIVERA** 



A Classic combination of stainless steel hairline or mirror finish in the colours of the range in signature modular designs. The visual appeal of this design contributes to a sense of modernity, sophistication, and architectural harmony.

## omega





CHAMPAGNE GOLD- AXCENT



**ROSE GOLD-TRIFECTA** 



**BRONZE-FINESTRA** 



**BLACK-OMNIVERA** 



Omega introduces a colour coordinated special stainless steel finish into the range. This design creates a lasting impression and reflects the overall design ethos of the elevator cabin.

# zeta





**BRONZE-AXCENT** 



**BLACK-TRIFECTA** 



CHAMPAGNE GOLD- FINESTRA







Zeta combines the best of both worlds of harnmonious Stainless steel with special finishes. This premium look can elevate the overall atmosphere of a building, creating spaces that are not only functional but also visually captivating and emotionally engaging.

### A Wide Variety Of Options

| 3 STYLES | 4 EDITIONS | 2 BASE FINISH | 3 CEILINGS | 5 COLOURS &<br>SPECIAL FINISHES |
|----------|------------|--------------