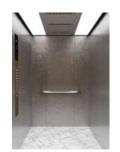

## omega

CHAMPAGNE GOLD- AXCENT

**ROSE GOLD-TRIFECTA** 

**BRONZE-FINESTRA** 

**BLACK-OMNIVERA** 

Omega introduces a colour coordinated special stainless steel finish into the range. This design creates a lasting impression and reflects the overall design ethos of the elevator cabin.