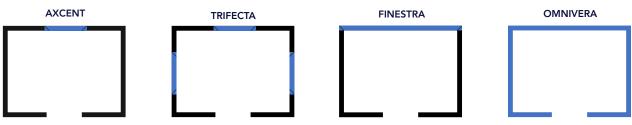

### **Four Editions**

### **AXCENT**

An Axcent panel as a focal point, drawing attention and creates a unique and memorable look. Breaks up monotony and injects personality into a space.

#### **TRIFECTA**

A Trifecta or three parts achieves balance, harmony, and visual appeal. Each part complements and enhances the others, creating a cohesive and well-balanced composition.

### **FINESTRA**

Inspired by the architectural layout of a traditional window, the Finestra creates balance, symmetry, and visual interest within a composition.

It creates a harmonious and aesthetically pleasing arrangement reminiscent of architectural symmetry.

### **OMNIVERA**

Omnivera creates a feeling of uniformity and infinity. A burst of design in all encompassing sense. This design makes for oneness amongst many- and blending into surroundings while retaining identity.