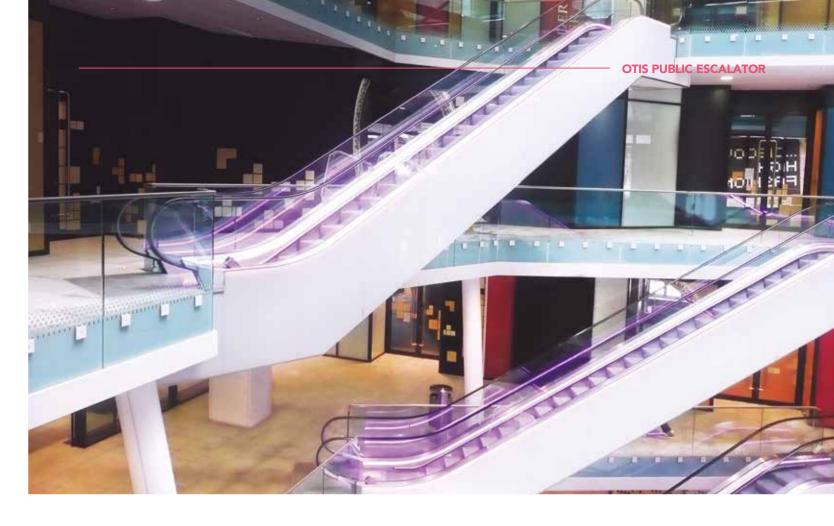

## Bring your passenger experience to the next level

Otis Public Escalator helps create the engaging, stylish and vibrant atmosphere you want in your building for your visitors. Otis offers a variety of customizable aesthetic options to match your infrastructure project and budget.

#### **BALUSTRADE OPTIONS**

Choose from a glass, a slim stainless-steel, or a sloped opaque stainless-steel balustrade to match the look and feel of your project.

#### **CUSTOMIZABLE LED LIGHTING**

Create a one-of-a-kind experience. Choose from a variety of colors for glass balustrades with our RGB color option and create lighting effects using a mobile application to suit different occasions. Choose from white. red, green, or blue standalone colors for skirt panels and/or the skirt brush.